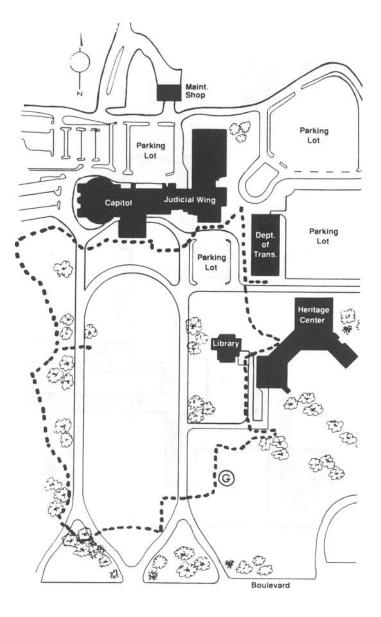

## Capitol Complex Outdoor Walking Routes

All mileage is approximate.

Number of steps and time vary due to differences in stride, speed, and terrain.\*

Routes A-F

- A To Heritage Center and Back <sup>1</sup>/<sub>4</sub> mile, 840 steps, 7 min
- **B** To Library and Back <sup>1</sup>/<sub>4</sub> mile, 850 steps, 8 min
- C Large loop around Hwy. Dept. parking lot ½ mile, 1060 steps, 10 min
- **D** Around Capitol ½ mile, 1290 steps, 12 min
- E Loop around parkway on south side of Capitol
  3/4 mile, 2060 steps, 19 min
- F South along parkway, East along Boulevard, then back up pathway toward Heritage Center 3/4 mile, 2110 steps, 20 min
- \*All of the above routes are measured from the East door of the Judicial Wing.
- G Arboretum Trail 1 mile, 2500 steps, 23 min