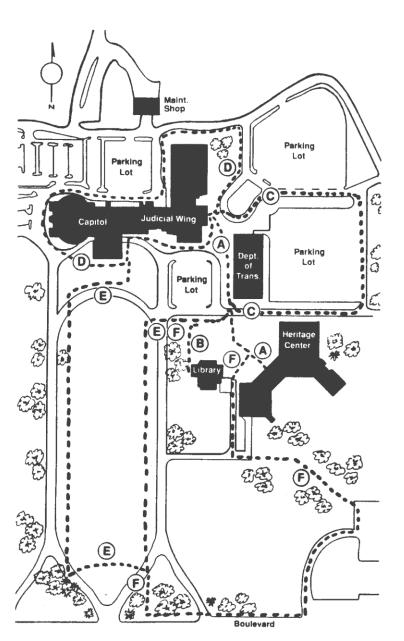

## Capitol Complex Outdoor Walking Routes

All mileage is approximate.

Number of steps and time vary due to differences in stride, speed, and terrain.\*

Routes A-F

- A To Heritage Center and Back <sup>1</sup>/<sub>4</sub> mile, 840 steps, 7 min
- **B** To Library and Back <sup>1</sup>/<sub>4</sub> mile, 850 steps, 8 min
- C Large loop around Hwy. Dept. parking lot ½ mile, 1060 steps, 10 min
- **D** Around Capitol ½ mile, 1290 steps, 12 min
- E Loop around parkway on south side of Capitol
  3/4 mile, 2060 steps, 19 min
- F South along parkway, East along Boulevard, then back up pathway toward Heritage Center 3/4 mile, 2110 steps, 20 min
- \*All of the above routes are measured from the East door of the Judicial Wing.
- G Arboretum Trail 1 mile, 2500 steps, 23 min