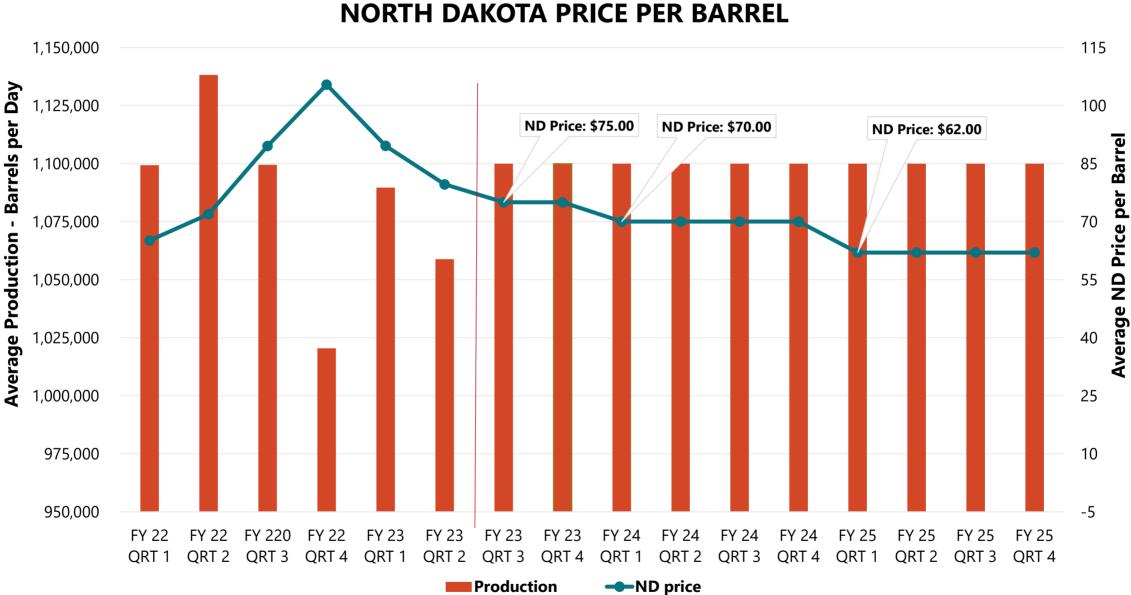

### AVERAGE DAILY PRODUCTION NORTH DAKOTA PRICE PER BARREL

### OFFICE OF MANAGEMENT AND BUDGET

|                                                                                                                                                 | 2021-23                 |                                                                                        |                      | 2023-25 (Based on Current Law) |                         |                 |  |
|-------------------------------------------------------------------------------------------------------------------------------------------------|-------------------------|----------------------------------------------------------------------------------------|----------------------|--------------------------------|-------------------------|-----------------|--|
|                                                                                                                                                 | November 2022           | March 2023                                                                             |                      | November 2022                  | March 2023              |                 |  |
|                                                                                                                                                 | <b>Revised Forecast</b> | <b>Revised Forecast</b>                                                                | Change               | Executive Forecast             | <b>Revised Forecast</b> | Change          |  |
| Allocation                                                                                                                                      |                         |                                                                                        |                      |                                |                         |                 |  |
| Counties and Cities                                                                                                                             | \$847,909,596           | \$840,808,922                                                                          | (\$7,100,674)        | \$686,537,775                  | \$671,281,380           | (\$15,256,395)  |  |
| Tribal Allocations                                                                                                                              | 708,716,390             | 703,424,956                                                                            | (5,291,434)          | 682,952,584                    | 667,775,860             | (15,176,724)    |  |
| Legacy Fund                                                                                                                                     | 1,592,957,865           | 1,597,296,037                                                                          | 4,338,172            | 1,372,406,975                  | 1,341,909,042           | (30,497,933)    |  |
| Foundation Aid Stabilization Fund                                                                                                               | 254,552,125             | 255,026,052                                                                            | 473,927              | 224,390,545                    | 219,404,088             | (4,986,457)     |  |
| Common Schools Trust Fund                                                                                                                       | 254,552,125             | 255,026,052                                                                            | 473,927              | 224,390,545                    | 219,404,088             | (4,986,457)     |  |
| Resources Trust Fund                                                                                                                            | 517,631,855             | 518,603,405                                                                            | 971,550              | 455,800,617                    | 445,578,381             | (10,222,236)    |  |
| Renewable Energy Development Fund                                                                                                               | 3,000,000               | 3,000,000                                                                              | -                    | 3,000,000                      | 3,000,000               | -               |  |
| Energy Conservation Grant Fund                                                                                                                  | 1,200,000               | 1,200,000                                                                              | -                    | 1,200,000                      | 1,200,000               | -               |  |
| Oil and Gas Research Fund                                                                                                                       | 14,500,000              | 14,500,000                                                                             | -                    | 14,500,000                     | 14,500,000              | -               |  |
| State Energy Research Fund                                                                                                                      | 5,000,000               | 5,000,000                                                                              | -                    | 5,000,000                      | 5,000,000               | -               |  |
| North Dakota Outdoor Heritage Fund                                                                                                              | 15,000,000              | 15,000,000                                                                             | -                    | 15,000,000                     | 15,000,000              | -               |  |
| Abandoned Well and Site Reclamation Fund                                                                                                        | 15,000,000              | 15,000,000                                                                             | -                    | 15,000,000                     | 14,970,573              | (29,427)        |  |
| General Fund                                                                                                                                    | 400,000,000             | 400,000,000                                                                            | -                    | 400,000,000                    | 400,000,000             | -               |  |
| Tax Relief Fund                                                                                                                                 | 200,000,000             | 200,000,000                                                                            | -                    | 200,000,000                    | 200,000,000             | -               |  |
| Budget Stabilization Fund                                                                                                                       | 9,646,249               | 9,646,249                                                                              | -                    | -                              | -                       | -               |  |
| State Disaster Relief Fund                                                                                                                      | 15,511,903              | 15,511,903                                                                             | -                    | 3,500,000                      | 3,500,000               | -               |  |
| Municipal Infrastructure Fund                                                                                                                   | 115,000,000             | 115,000,000                                                                            | -                    | 115,000,000                    | 115,000,000             | -               |  |
| County/Township Infrastructure Fund                                                                                                             | 115,000,000             | 115,000,000                                                                            | -                    | 115,000,000                    | 115,000,000             | -               |  |
| Airport Infrastructure Fund                                                                                                                     | 20,000,000              | 20,000,000                                                                             | -                    | 20,000,000                     | 20,000,000              | -               |  |
| Lignite Research Fund                                                                                                                           | 10,000,000              | 10,000,000                                                                             | -                    | 10,000,000                     | 10,000,000              | -               |  |
| Strategic Investment and Improvement Fund                                                                                                       | 898,554,781             | 913,858,454                                                                            | 15,303,673           | 693,963,459                    | 658,282,588             | (35,680,871)    |  |
| Total Oil and Gas Taxes                                                                                                                         | \$6,013,732,889         | \$6,022,902,030                                                                        | \$9,169,141          | \$5,257,642,500                | \$5,140,806,000         | (\$116,836,500) |  |
| <b>November 2022 Forecast</b><br>Oil Price Range for the Remainder of the 2021-<br>Oil Price Range for 2023-25:<br>Oil Production Assumption:   | 23 Biennium:            | \$80.00 decreasing to \$75<br>\$70.00 per barrel for FY2<br>1.10 million barrels per d | 24; \$65.00 per barı | rel for FY25                   |                         |                 |  |
| March 2023 Forecast<br>Oil Price Range for the Remainder of the 2021-23 Biennium:<br>Oil Price Range for 2023-25:<br>Oil Production Assumption: |                         | \$75.00 per barrel (ND Pr<br>\$70.00 per barrel for FY2<br>1.10 million barrels per d  | 24; \$62.00 per barı |                                |                         |                 |  |

#### January 2023 Legislative Estimate

Oil Price Range for the Remainder of the 2021-23 Biennium: Oil Price Range for 2023-25: Average Oil Production Assumption:

#### March 2023 Forecast

Oil Price Range for the Remainder of the 2021-23 Biennium: Oil Price Range for 2023-25: Oil Production Assumption:

\$80.00 decreasing to 75.00 per barrel (ND Price) \$70.00 per barrel for FY24; \$65.00 per barrel for FY25 1.10 million barrels per day for the 2023-25 biennium

\$75.00 per barrel (ND Price) \$70.00 per barrel for FY24; \$62.00 per barrel for FY25 1.10 million barrels per day for the 2023-25 biennium